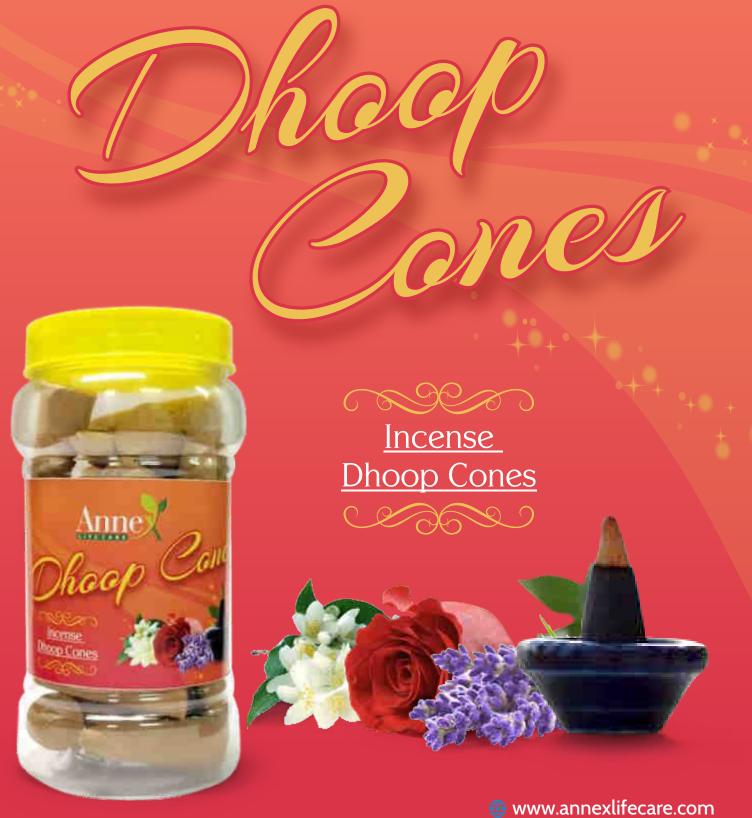

# COOLUMN Extra Care Antibacterial with Wings

- High Absorb
- Super Soft
- Light Weight

14 PADS With WINGS

Antibacterial Anion Chip

100% Chemical Free & Breathable Cotton

**Description:** Annex Fragrances dhoop Cones made from high quality essential oil, herbs and natural powders for giving long last and natural atmosphere. It creates a refreshing and alluring environment and eliminates all the negative and destructive energy.